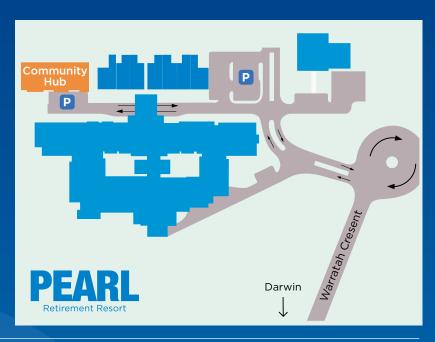

## Locations

Darwin Community Hub Health and Wellness Pearl Retirement Resort

Unit 3 / 11 Waratah Crescent, Fannie Bay 0820

Monday to Friday Class times from 8am to 3pm

Charles Darwin University Fitness Hub, Green District Building 4.

Class at Darwin Community Hub Health and Wellness, Pearl Retirement Resort

Class at Charles Darwin University Fitness Hub The Stronger Today program combines current evidence with best practice to build muscle strength, improve balance and manage any health problems you have.