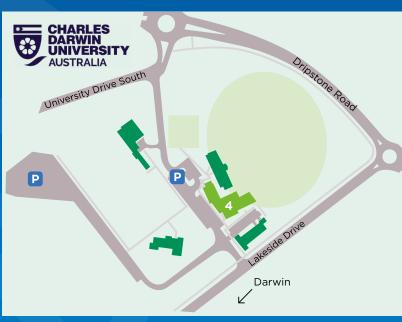

Ellengowan Drive, Casuarina 0810 (Enter from Lasharie Road)

Tuesday and Thursday 9am and 10am

**Better** 

for life

Southern Cross Care (SA, NT & VIC) Inc, ARBN 129 895 905, South Australia, liability limited Health & Wellness Timetable - Darwin February 2024

Class at Darwin Community Hub Health and Wellness, Pearl Retirement Resort

Class at Charles Darwin University Fitness Hub The Stronger Today program combines current evidence with best practice to build muscle strength, improve balance and manage any health problems you have.