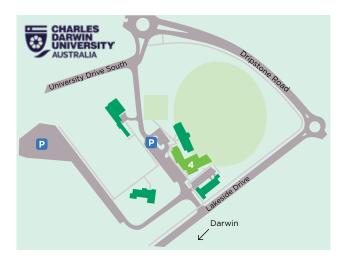

#### Charles Darwin University Fitness Hub, Green District, Building 4

Ellengowan Drive, Casuarina 0810 (Enter from Lasharie Road)