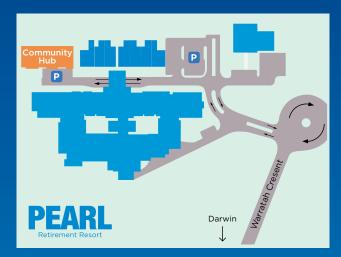

•

Darwin Community Hub Health and Fitness Pearl Retirement Resort

Unit 3 / 11 Waratah Crescent, Fannie Bay 0820